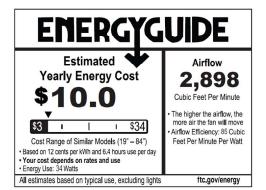

#### **Performance:**

| Number of Bulbs        | 2                              |  |  |
|------------------------|--------------------------------|--|--|
| Input Power            | 6 W                            |  |  |
| Input Voltage          | 120 VAC                        |  |  |
| Input Frequency        | 60 Hz                          |  |  |
| Lumens/LPW (Delivered) | 1000/83.33 (LM-79)             |  |  |
| ССТ                    | 3000 K                         |  |  |
| CRI                    | 90 CRI                         |  |  |
| Life (hours)           | 15000 (L70/TM-21)              |  |  |
| EMI/RFI                | FCC Title 47, Part 15, Class B |  |  |
| Warranty               | Limited Lifetime Warranty      |  |  |
| Labels                 | ETL Dry Location Listed        |  |  |
|                        | AC motor                       |  |  |