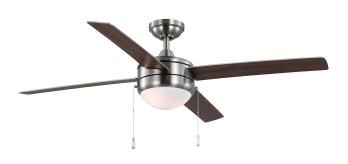

# McLennan II

Ceiling Mounted • Dry Location Listed

### **Description:**

McLennan II Collection 52 in. Four-Blade Brushed Nickel Transitional Ceiling Fan with LED Light Kit 52" Fan

#### **Specifications:**

- · Frosted White Acrylic Round
- · Fully dimmable with dimmable bulbs
- Canopy covers a standard 4" recessed outlet box: 5.88 in W., 2.06 in ht., 5.88 in depth
- · Mounting Bracket
- 80 in of wire supplied

## **Dimensions:**

Diameter: 52 in Height: 14-5/16 in

Frosted White Acrylic Round

Width: 8. in Height: 3-3/16 in